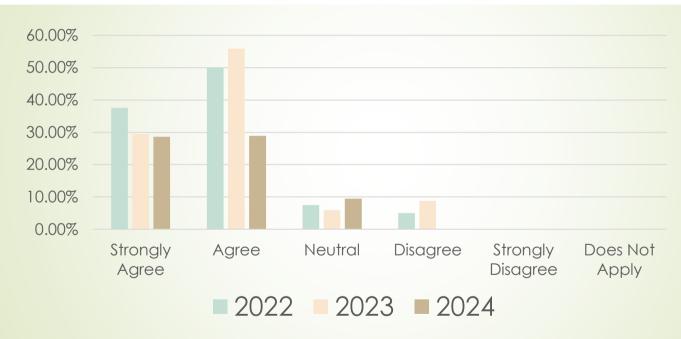

## Question #1:The resident and family are given the opportunity to participate in decision-making.