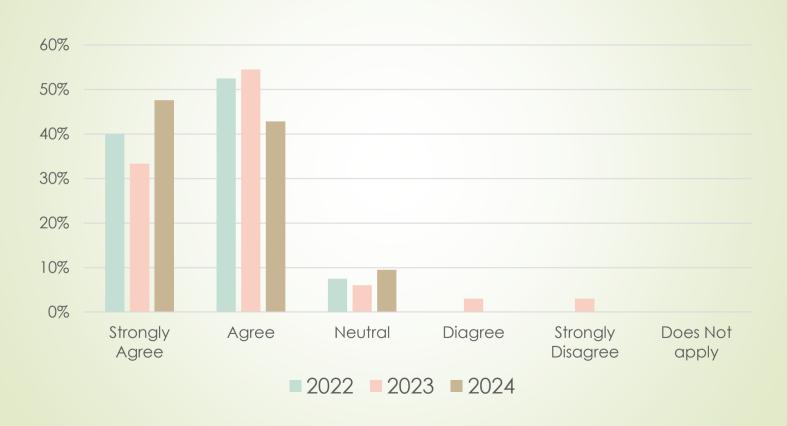

## Question #5: I trust the Medical Practitioner(s) (ie. Physician) who look after my loved one at Lakeland Long Term Care.