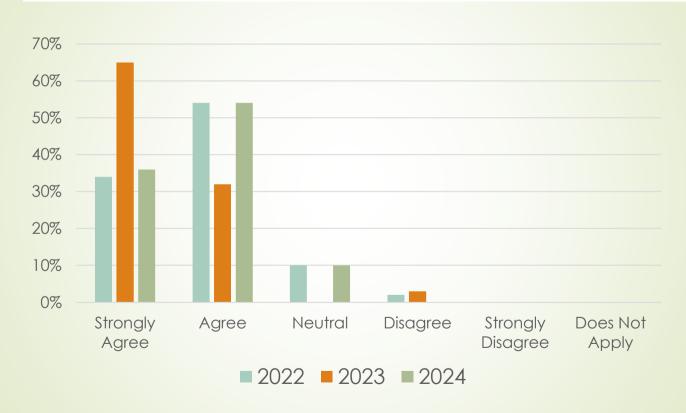

## Question #5: I trust the Medical Practitioner(s) (ie. Physician) who look after my loved one at Lakeland Long Term Care.