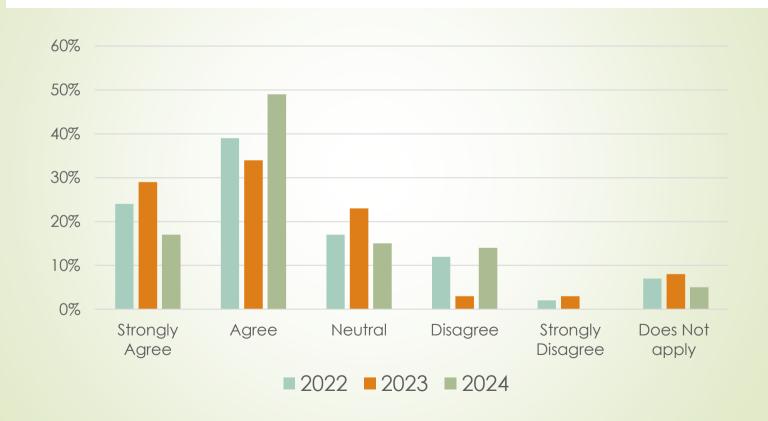

## Question #1:The resident and family are given the opportunity to participate in decision-making.