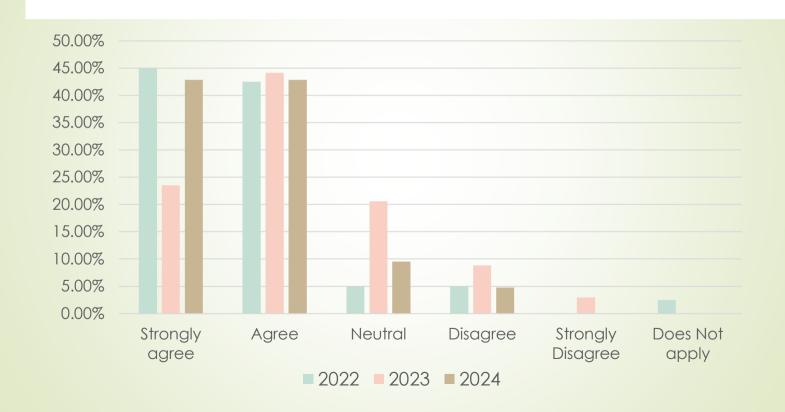

### Question #2: The staff at Lakeland truly care about the residents.

Question #3: There is a visible concern for the safety and well-being of residents.

Question #4:The staff are well-trained and know what they are doing.