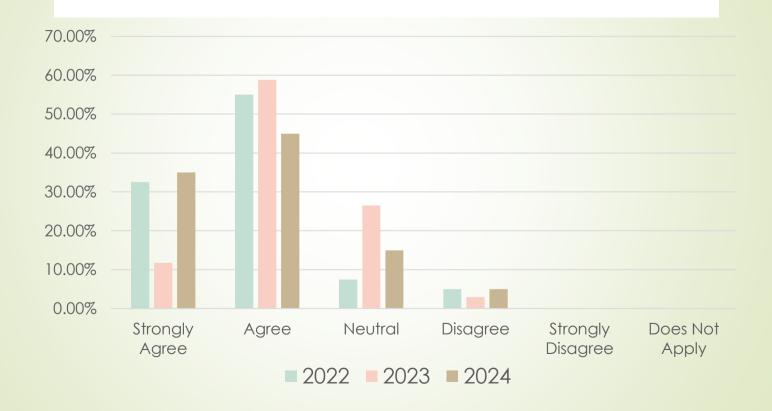

### Question #2: The staff at Lakeland truly care about the residents.

Question #3: There is a visible concern for the safety and well-being of residents.

Question #4:The staff are well-trained and know what they are doing.