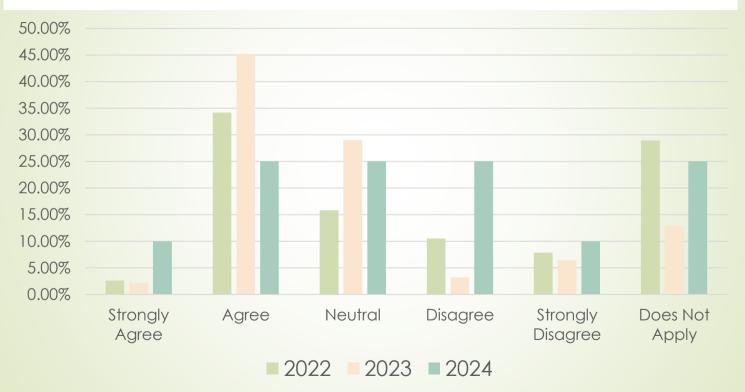

## Question # 2: The telephone services available at Lakeland are accessible and meet Resident's needs.