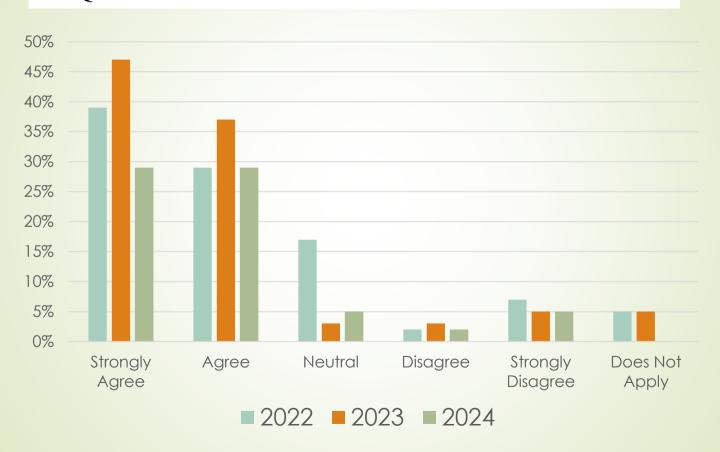

### Question #2: The staff at Lakeland truly care about the residents.

Question #3: There is a visible concern for the safety and well-being of residents.

Question #4:The staff are well-trained and know what they are doing.