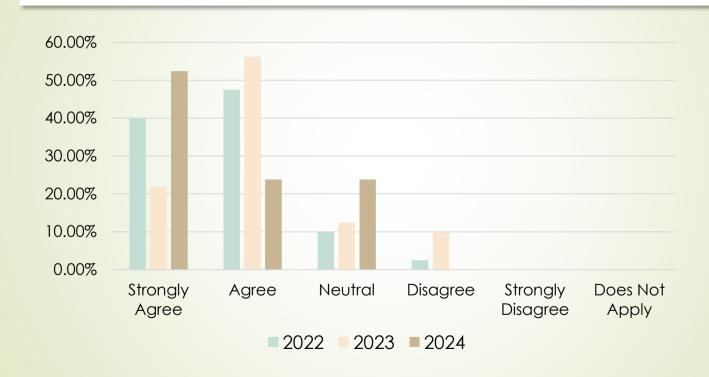

### Question #2: The staff at Lakeland truly care about the residents.

Question #3: There is a visible concern for the safety and well-being of residents.

Question #4:The staff are well-trained and know what they are doing.