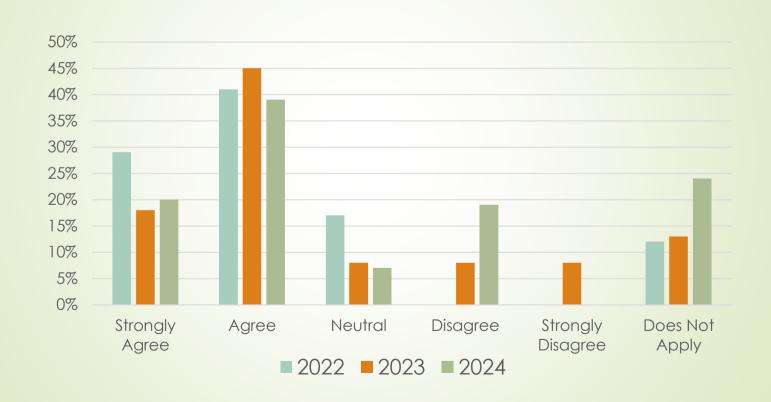

### Question #2: The staff at Lakeland truly care about the residents.

Question #3: There is a visible concern for the safety and well-being of residents.

Question #4:The staff are well-trained and know what they are doing.