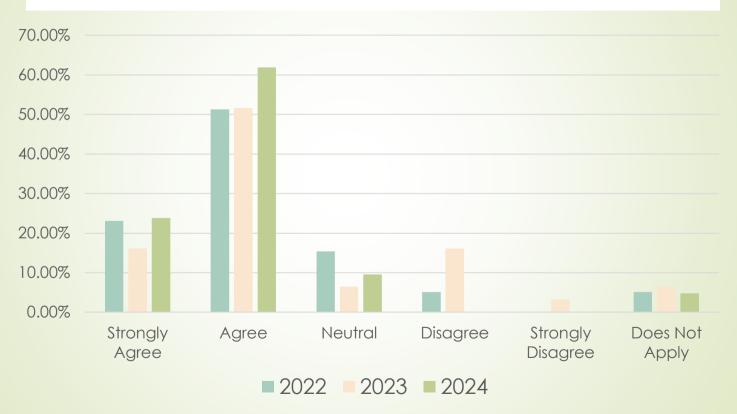

## Question #1:The resident and family are given the opportunity to participate in decision-making.