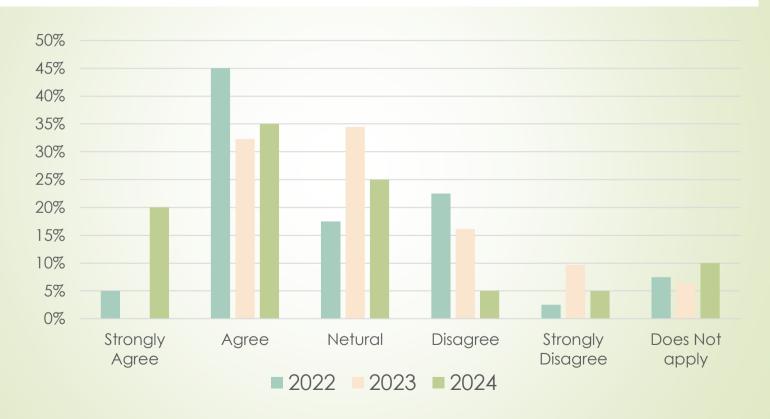

## Question # 7: The recreational activities offered at Lakeland are accessible and meet Resident's needs.