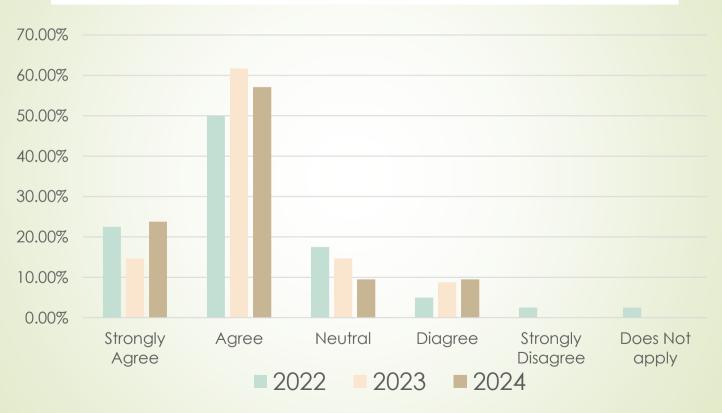

## Question #5: I trust the Medical Practitioner(s) (ie. Physician) who look after my loved one at Lakeland Long Term Care.