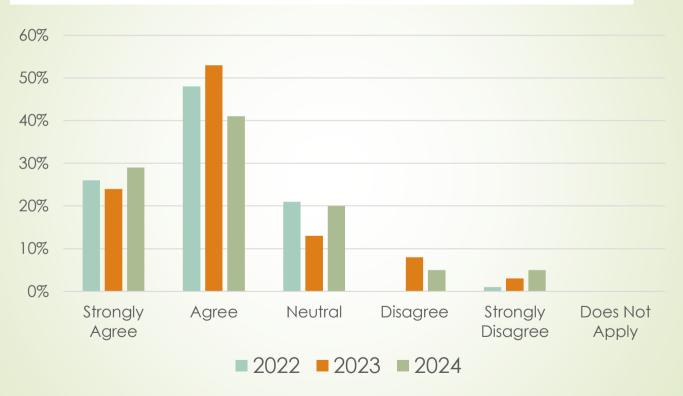

### Question #2: The staff at Lakeland truly care about the residents.

Question #3: There is a visible concern for the safety and well-being of residents.

Question #4:The staff are well-trained and know what they are doing.