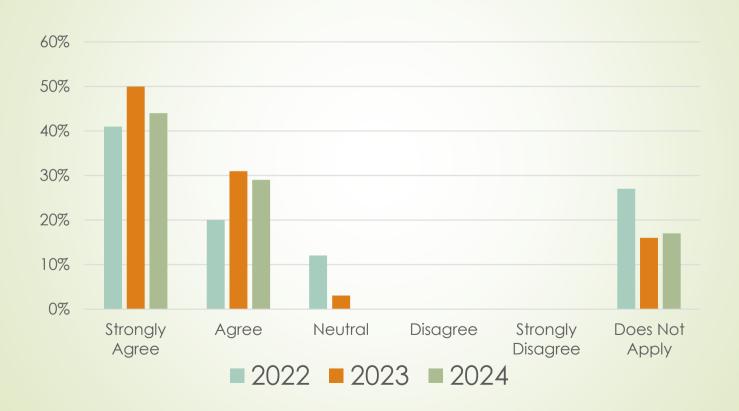

## Question #1:The resident and family are given the opportunity to participate in decision-making.