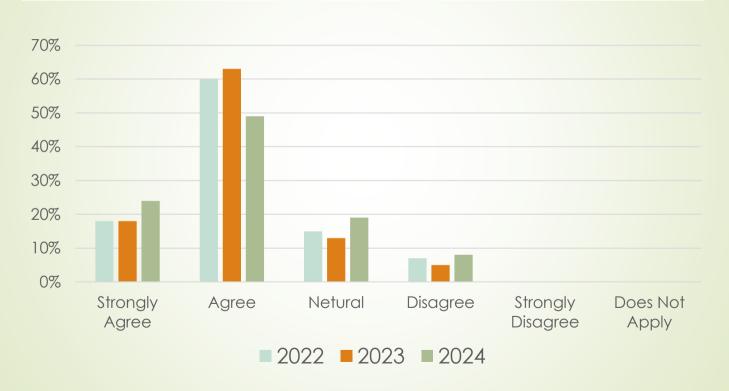

### Question #2: The staff at Lakeland truly care about the residents.

Question #3: There is a visible concern for the safety and well-being of residents.

Question #4:The staff are well-trained and know what they are doing.