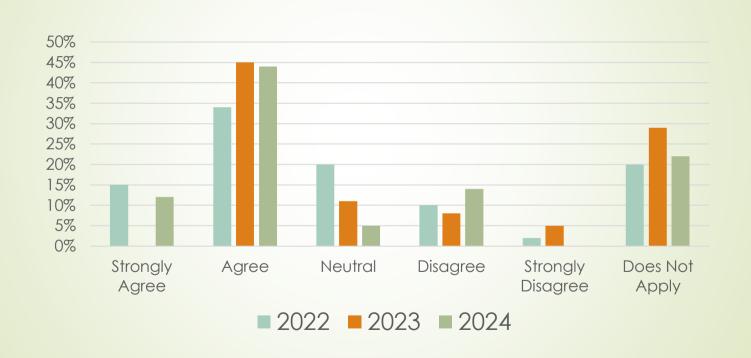

## Question #1:The resident and family are given the opportunity to participate in decision-making.