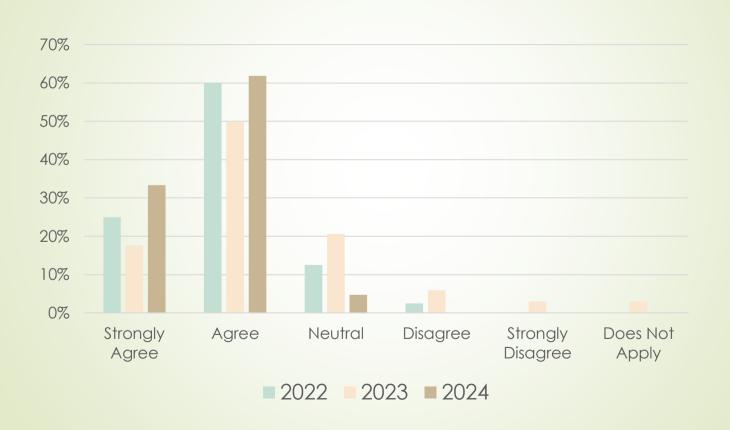

## Question #1:The resident and family are given the opportunity to participate in decision-making.