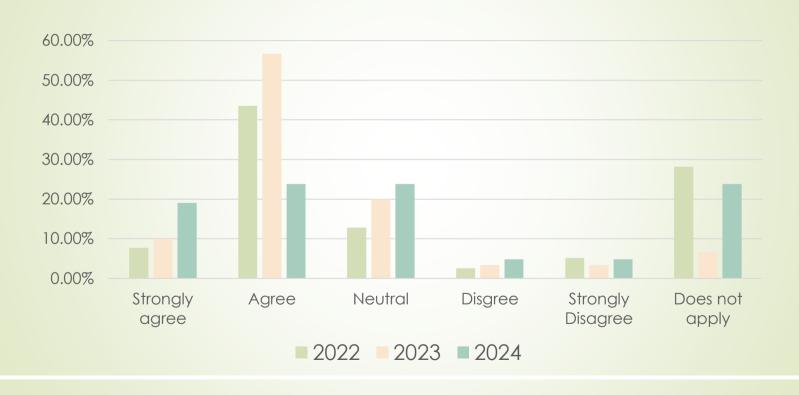

## Question #1:The resident and family are given the opportunity to participate in decision-making.