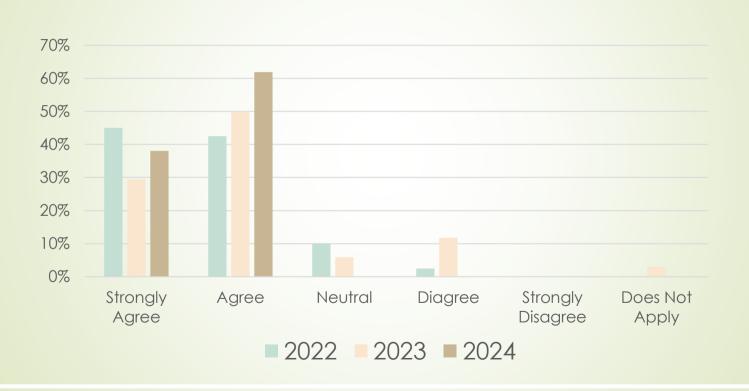

### Question #2: The staff at Lakeland truly care about the residents.

Question #3: There is a visible concern for the safety and well-being of residents.

Question #4:The staff are well-trained and know what they are doing.