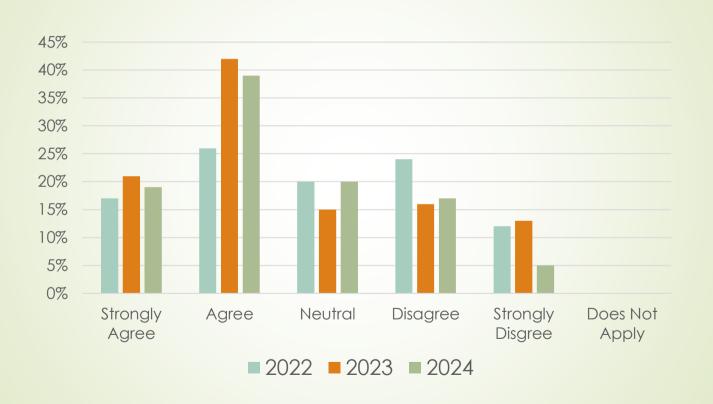

### Question #6: The home is clean and comfortable.

Question #7: I am comfortable bringing my concerns to a staff member.