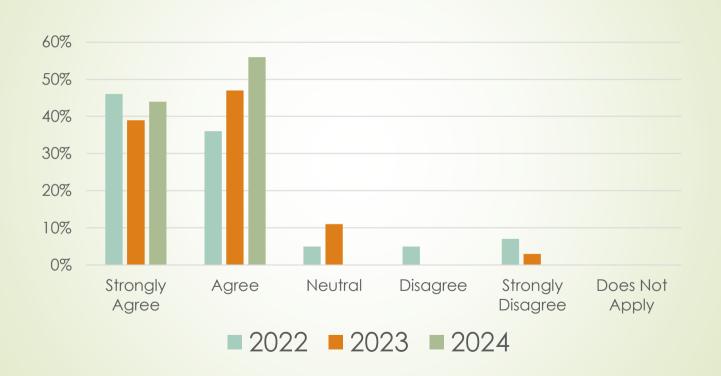

## Question #1: I am given the opportunity to participate in decision-making about my life.