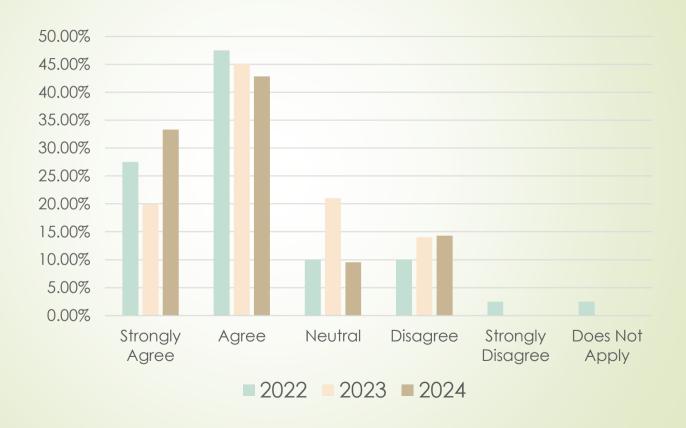

### Question #2: The staff at Lakeland truly care about the residents.

Question #3: There is a visible concern for the safety and well-being of residents.

Question #4:The staff are well-trained and know what they are doing.