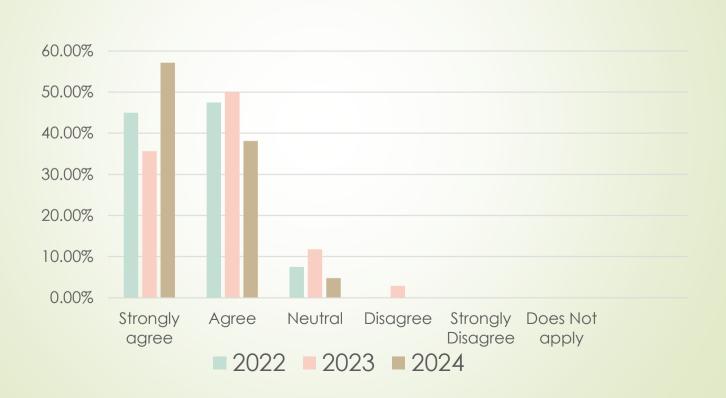

## Question #1:The resident and family are given the opportunity to participate in decision-making.