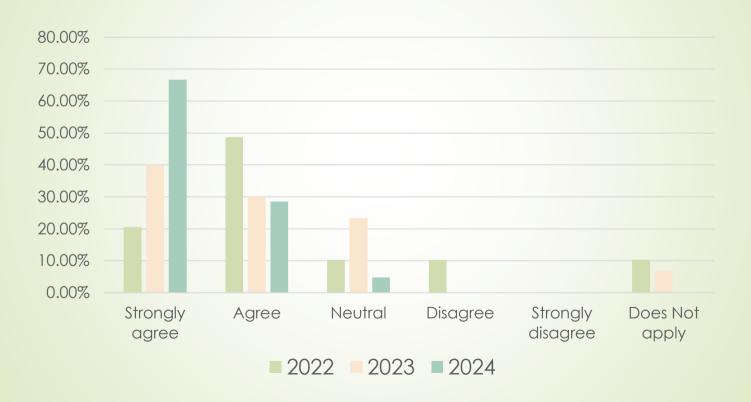

## Question #5: I trust the Medical Practitioner(s) (ie. Physician) who look after my loved one at Lakeland Long Term Care.