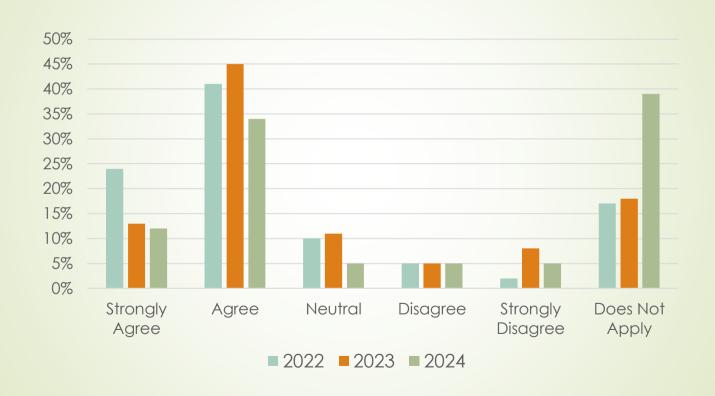

### Question #2: The staff at Lakeland truly care about the residents.

Question #3: There is a visible concern for the safety and well-being of residents.

Question #4:The staff are well-trained and know what they are doing.