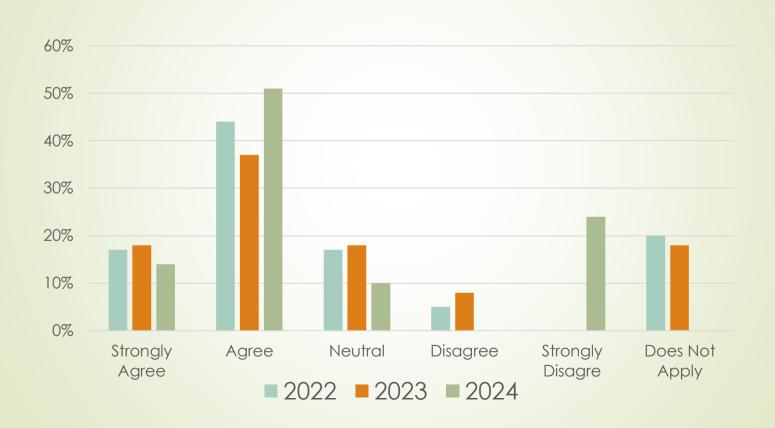

### Question #2: The staff at Lakeland truly care about the residents.

Question #3: There is a visible concern for the safety and well-being of residents.

Question #4:The staff are well-trained and know what they are doing.